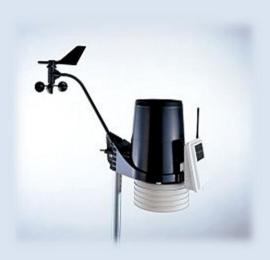

## 6322AU W/less Vantage Pro2™Integrated Sensor Suite

For use with Vantage Pro2 and Vantage Vue consoles, Weather Envoy and WeatherLink. Our innovative integrated sensor suite combines our rain collector, temperature and humidity sensors, and anemometer into one package—making setup easier than ever and improving performance and reliability.

For improved accuracy, temperature and humidity sensors are housed inside a radiation shield. The shield protects against solar radiation and other sources of radiated and reflected heat.

Compatible with Vantage Pro2 and Vantage Vue only.