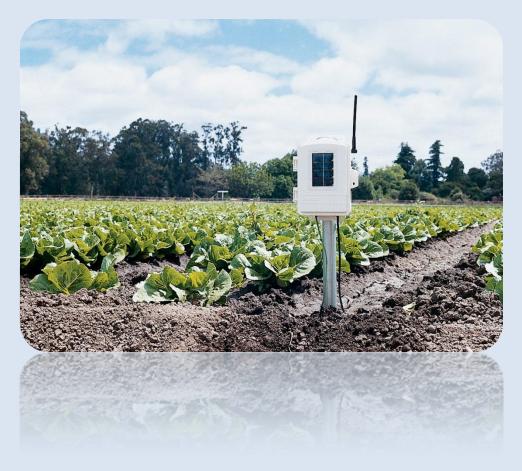

## 6345AU Wireless Leaf & Soil Moisture/Temperature Station

Solar-powered station includes transmitter and battery inside weather-resistant shelter. Sensors are sold separately, letting you build the station that matches your needs. To view the data, add a wireless Vantage Pro2 console/receiver (#6312), or Weather Envoy (#6316) or WeatherLink. Each can receive data from either:

See also the Complete Soil Moisture/Temperature Station (#06345CS) which includes 4 soil moisture sensors and 4 temperature probes.

Not compatible with original Vantage Pro stations.