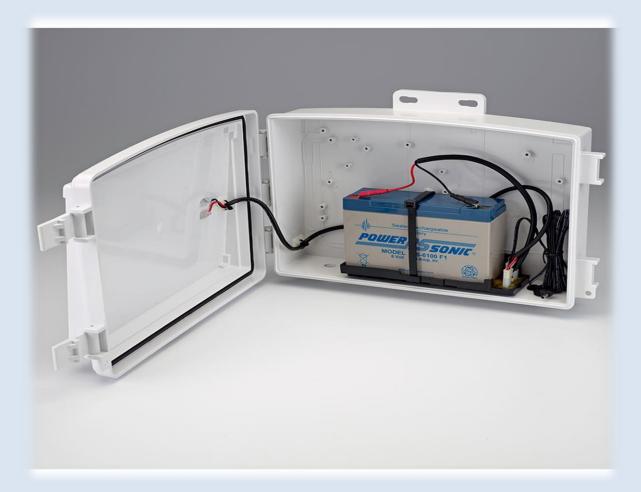

## 6612 Heavy Duty Solar Power Kit

Install your Vantage Vue or Vantage Pro2 console, Weather Envoy or Envoy8X outside with solar power and shelter.

Our large solar panel and a 12-amp-hour battery provide enough power for a cabled console and outdoor sensor suite, an Envoy8X or wireless consoles where more power is needed. There is enough room inside the weather resistant shelter to mount an Envoy8X or Weather Envoy. When used with a Vantage Vue or Vantage Pro2 console, mount the console inside a Universal Shelter.

Includes the new 5.0-watt-solar panel, weather-resistant shelter, regulator circuit, 12-amp 6-volt rechargeable battery and 10 ft. (3 m) cable.