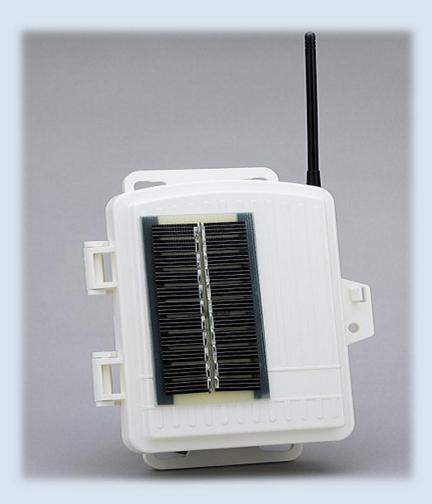

## **7627AU Wireless Repeater with Solar Power**

For longer distances or to improve reception in troublesome areas, add one or more Wireless Repeaters. Transmitting and receiving range for each repeater is up to 1000' (300 m) outdoors, line of sight; typical range through walls under most conditions is 200' to 400' (60 to 120 m). Includes solar panel, regulator circuit, and rechargeable battery. Use up to eight repeaters with a single wireless station, or form a network of weather stations by linking eight repeaters to eight different wireless stations. Compatible with Vantage Pro2 and Vantage Vue only; not compatible with original Vantage Pro.