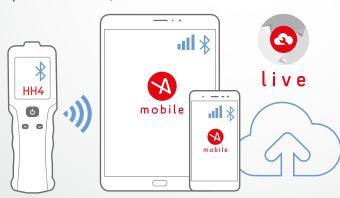

## CONNECTED FOR MAXIMUM FUNCTIONALITY

Multiple connectivity options include AlcoCONNECT™ Toolbox for data download and

Download the AlcoCONNECT™ mobile app from Google Play to conduct and save testing onto an Android device. Sync stored results to AlcoCONNECT™ Live – the complete solution and access live analysed results from any device.

# AlcoCONNECT mobile

www.alcolizer.com/alcoconnect-mobile

AlcoCONNECT™ mobile – the ideal tool for Safety and Business Managers seeking real-time mobile enhanced test results.

Enable with AlcoCONNECT™ Live Data Management system.

# **AlcoCONNECT**

AlcoCONNECT™ Live Data Management system combines Alcolizer's innovative testing technology with state-of-the-art business solutions. It is the ideal tool for Safety and Business Managers seeking real-time, analysed drug and alcohol test results from across their business.