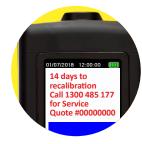

## **CALIBRATION**

HH4 requires calibration every six months (190 days) as per Australian Standards requirement.

HH4 will display a warning message after switch on if 14 days or less remain before calibration is required. Alcolizer will also contact you with a friendly reminder to send your HH4 into your nearest Alcolizer Certified Calibration & Servicing Centre for prompt calibration.