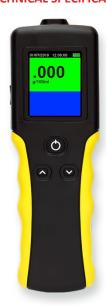

#### STANDARD FFATURES

.000

Ф

- Multi-function capability for both Active (Standard) mouthpiece and Passive testing
- Highly responsive, law enforcement grade platinum electrochemical fuel cell
- Data download of 30,000+ logs
- Unlimited tests
- Transreflective colour LCD screen
- Bluetooth data capability
- AlcoCONNECT™ Toolbox
- USB data download cable
- Multi-language capability
- 36 month warranty
- AC/DC charger plus vehicle charger
- Soft shoulder bag
- Wrist lanyard
- Proudly designed, developed and made in Australia by Alcolizer Technology to AS3547 Certification Type 2. Alcolizer Technology is an ISO 9001:2015 Certified company.

- SENSOR TYPE Law enforcement grade, highly responsive platinum electrochemical fuel cell
  - ACCURACY Absolute accuracy to better than 0.005 at 0.100g/100ml (BAC)
  - BAC RANGE ► 0.000 0.500g/100ml (BAC)
  - TEST TIME Within 3-5 seconds for a 0.050g/100ml (BAC) result
- RECOVERY TIME Instant for 0.000 BAC readings (retained on-screen for 5 seconds)
  - DISPLAY Transreflective colour graphics LCD screen
  - MOUTHPIECE ▶ Standard spigot locator or non-return valve
  - CALIBRATION 6 monthly back-to-base calibration at an Alcolizer service facility
- OPERATING TEMPERATURE ► RANGE -5°C to 50°C
  - POWER SUPPLY 
    Rechargeable Li-lon battery system
    - WEIGHT > 272g (including battery and cover)
    - DIMENSIONS > 202mm H x 63mm W x 39mm D