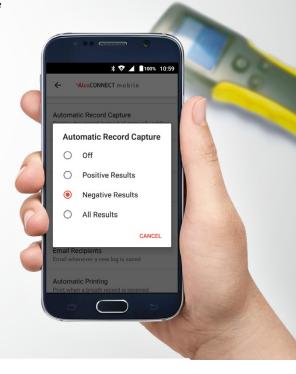

- Maximise compliance with photographic evidence
- Easy input to identify test events and staff
- Quickly identify staff with NFC or QR codes
- Print test records on the spot
- Supervised or unsupervised testing
- Customise data collection