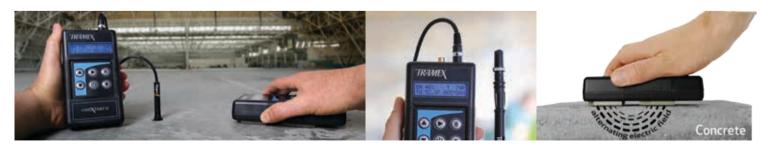

## Product code: CZK5.1

A compact kit designed for the instant and precise measurement of moisture content in concrete slabs and giving comparative readings in other cementitious floor screeds. Allowing for testing per ASTM F2659 and ASTM F2170, the Concrete Inspection EZ Kit comes in a protective Tramex Easy-travel case.

### FEATURES OF CMEX II

- Measures up to 6.9% Moisture Content in Concrete.
- Large clear backlit digital display.
- Hold function "freezes" meter reading when ٠ inspecting areas where the meter face is not visible.
- Attaches to a relative humidity Hygro-i ® probe for in situ testing of concrete and ambient conditions.
- 7% to 40% Moisture Content measurement in Wood using Pin-type probe attachment. (optional)