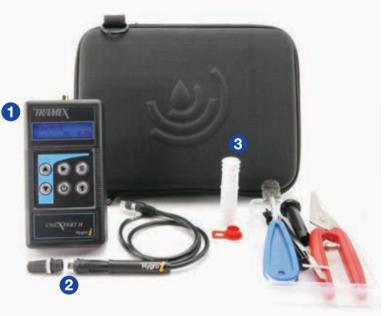

#### CONTENTS

- 1. CMEX II concrete meter.
- 2. 3 x Hygro-i ® Relative Humidity Probes.
- 3. 12 x Hole Liners.

### FEATURES OF CMEX II

- Measures up to 6.9% Moisture Content in Concrete.
- Large clear backlit digital display.
- Hold function "freezes" meter reading when ٠ inspecting areas where the meter face is not visible.
- Attaches to a relative humidity Hygro-i ® probe for in situ testing of concrete and ambient conditions.
- 7% to 40% Moisture Content measurement in Wood using Pin-type probe attachment. (optional)