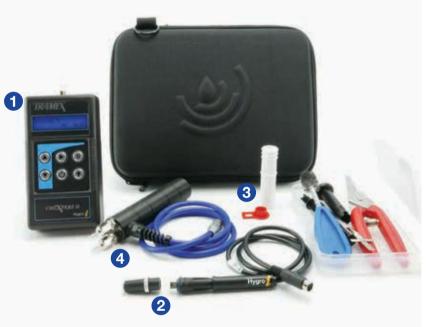

### Product code: FZK5.1

A compact kit for instant and precise moisture testing of concrete and wood flooring. The Tramex CMEX II digital moisture meter allows the user to non-invasively test concrete per ASTM F2659 and for testing relative humidity, temperature and dew point in the environment, or performing ASTM F2170 for relative humidity readings in concrete slabs. The Tramex heavy-duty wood pin-probe measures the moisture content of wood. The Flooring Inspection EZ Kit comes in a Tramex Easy-travel case.

#### FEATURES OF CMEX II

- Measures up to 6.9% Moisture Content in Concrete.
- Large clear backlit digital display.Hold function "freezes" meter reading when
- inspecting areas where the meter face is not visible.Attaches to a relative humidity Hygro-i ® probe for
- in situ testing of concrete and ambient conditions.
  7% to 40% Moisture Content measurement in Wood