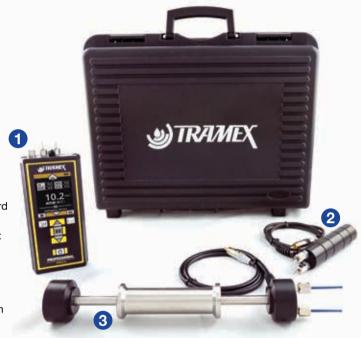

#### **CONTENTS**

- 1. PTM2.0 Professional Pin Moisture Meter.
- 2. Heavy-duty pin-type wood probe.
- 3. Heavy-duty hammer pin-type wood probe.